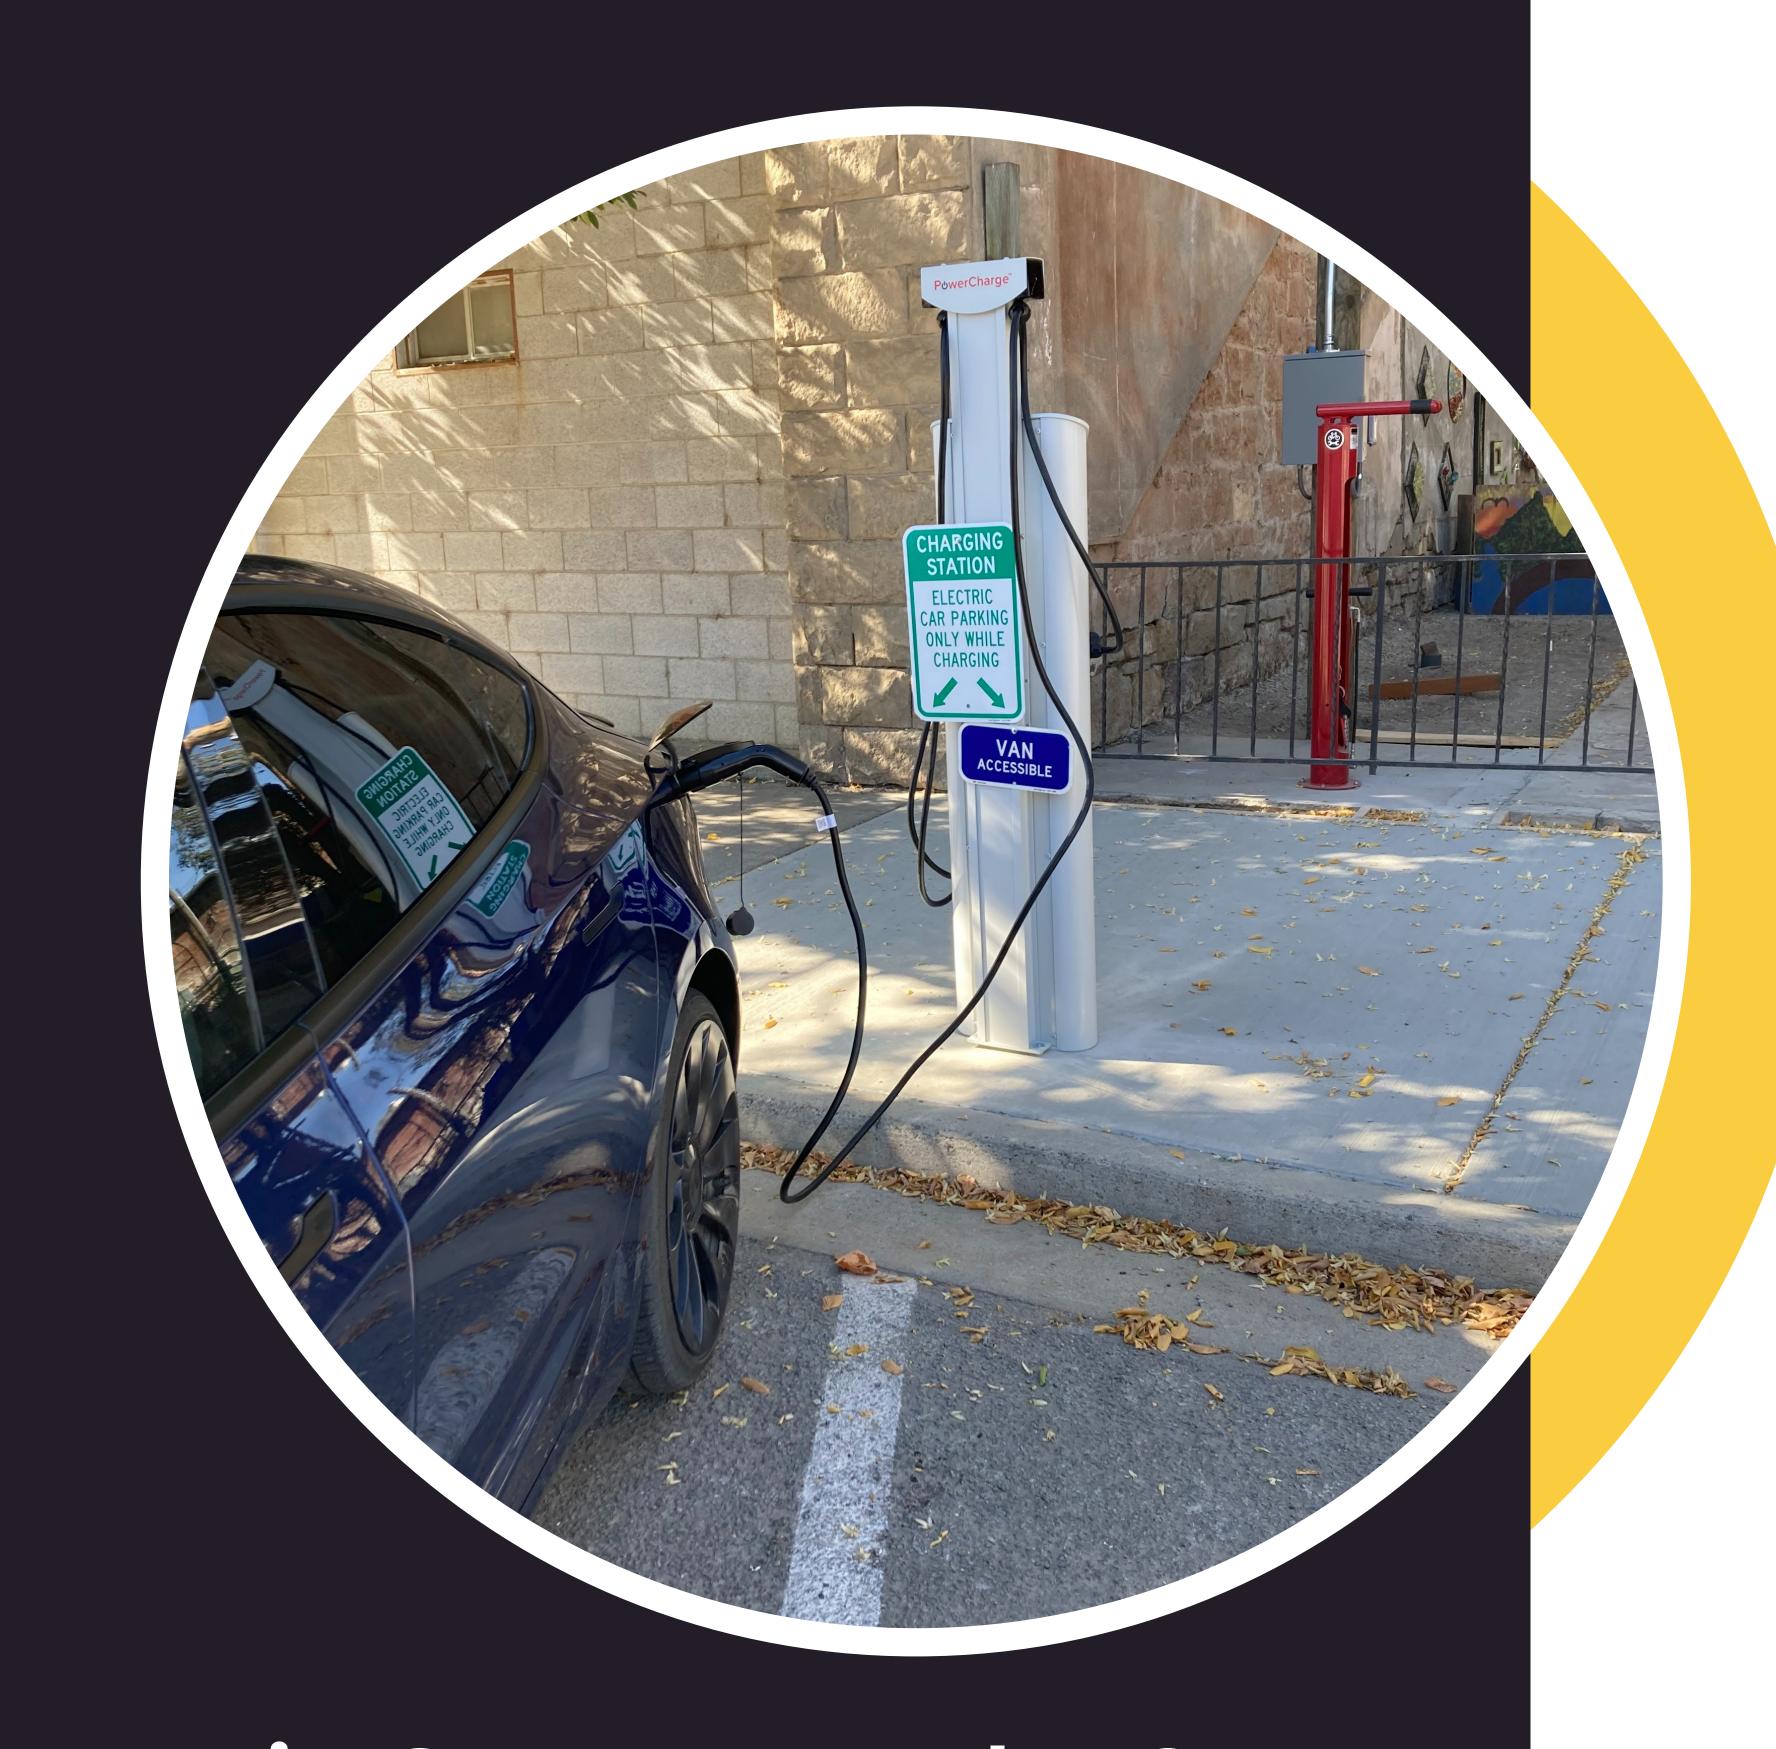

Electric vehicle charging station: to do our part to go green

Map for a self-guided tour: to share public art assets in Vale

Displays of untold stories: showcaseing the inclusivity and diversity reflected in the public conversation of Malheur County history